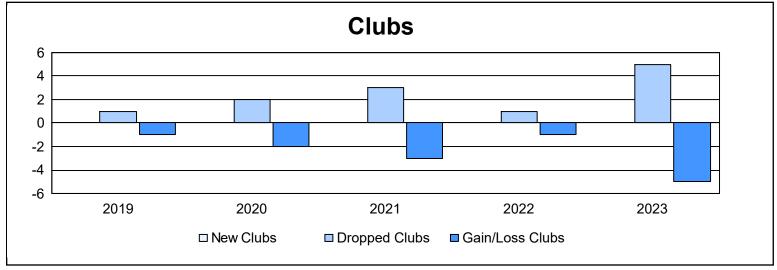

District 201W1 As of June 2023 Cumulative

| Year      | New<br>Clubs | Dropped<br>Clubs | Gain/<br>Loss<br>Clubs | New<br>Members | Charter<br>Members | Reinstate<br>Members | Transfer<br>Members | Total<br>Member<br>Added | Total<br>Members<br>Dropped | Gain/<br>Loss<br>Members |
|-----------|--------------|------------------|------------------------|----------------|--------------------|----------------------|---------------------|--------------------------|-----------------------------|--------------------------|
| 2018-2019 | 0            | 1                | -1                     | 79             | 3                  | 6                    | 5                   | 93                       | 115                         | -22                      |
| 2019-2020 | 0            | 2                | -2                     | 54             | 2                  | 4                    | 8                   | 68                       | 131                         | -63                      |
| 2020-2021 | 0            | 3                | -3                     | 50             | 2                  | 5                    | 11                  | 68                       | 134                         | -66                      |
| 2021-2022 | 0            | 1                | -1                     | 62             | 0                  | 1                    | 7                   | 70                       | 108                         | -38                      |
| 2022-2023 | 0            | 5                | -5                     | 47             | 0                  | 0                    | 11                  | 58                       | 70                          | -12                      |
| Average   | 0            | 2                | -2                     | 58             | 1                  | 3                    | 8                   | 71                       | 112                         | -40                      |